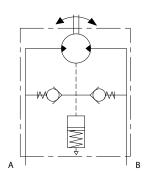

► Schematic drawing for bi-directional use

For **bi-directional** applications, the motor is fitted with an accumulator integrated in the back piece, to compensate possible pressure peaks in the housing (for example from rapid change in direction).