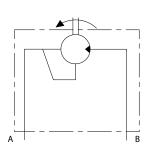

#### **CHARACTERISTICS**

- Working speed:
  Please consult our Technical Department with details of your applications.
- Max. pressure on the return line: 25 bar.

► Schematic drawing for use in single direction of rotation